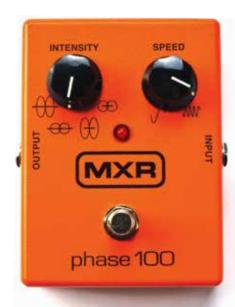

#### DESCRIPTION

- Big brother of the Phase 90 with a broader range of sounds
- Four-position rotary switch selects four preset waveforms
- Spacey, psychedelic ambience for guitar solos or chords

### **CONTROLS**

- 1 INTENSITY knob selects one of four preset phase waveforms
- 2 SPEED knob controls speed of phase effect
- FOOTSWITCH toggles effect on/bypass (red LED indicates on)

#### **DIRECTIONS**

- Run a cable from your guitar to the Phase 100's INPUT jack and run another cable from the Phase 100's OUTPUT jack to your amplifier.
- Start with all controls at 12 o'clock.
- Turn the effect on by depressing the footswitch.
- Rotate the SPEED knob clockwise for a faster phase effect or counterclockwise for a slower phase effect.
- Use the INTENSITY knob to select your desired waveform.