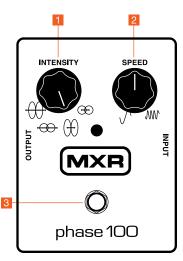

### **CONTROLS**

- 1 INTENSITY knob selects one of four preset phase waveforms
- 2 SPEED knob controls speed of phase effect
- FOOTSWITCH toggles effect on/bypass (red LED indicates on)