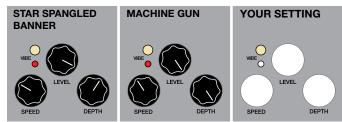

gnal mixed with pitch-shifted signal). Push VIBE button to engage Vibrato Mode (pitch-shifted signal onlyindicated by red LED).

- Turn the effect on by depressing the footswitch.
- Rotate LEVEL knob clockwise to increase overall volume or counterclockwise to decrease it.
- Botate SPEED knob clockwise to increase sweep rate of effect or counterclockwise to decrease it.
- Rotate the DEPTH knob clockwise to increase intensity of effect or counterclockwise to decrease it.

| •                 |
|-------------------|
| 1 MΩ              |
| e 5 kΩ            |
| 0 dBV             |
| 8 dBV             |
| -94 dBV           |
| 0.5 Hz to 10.5 Hz |
| True Hardwire     |
| 5 mA              |
| 9 volts DC        |
|                   |

\*A-weighted, all controls at mid position

SPECIFICATIONS





DUNI OP MANUFACTURING, INC. P.O. BOX 846 BENICIA. CA 94510 U.S.A TEL: 1-707-745-2722 EAX: 1-707-745-2658

## SAMPLE SETTINGS