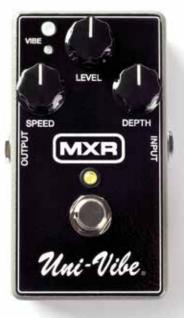

#### DESCRIPTION

- · Legendary effect in a smaller housing
- Chorus mode sounds rich. lush
- Vibrato mode delivers a deep. shimmering texture
- True bypass

## CONTROLS

- SPEED knob controls sweep rate of effect
- 2 VIBE button togales between default Chorus Mode and Vibrato Mode
- 3 LEVEL knob controls overall volume of effect
- 4 DEPTH knob controls overall intensity of effect
- 5 FOOTSWITCH toggles effect on/ bypass (white LED indicates on)

## POWER

The MXR Uni-Vibe® Chorus/ Vibrato is powered by one 9-volt battery (remove bottom plate to install). a 9-volt AC adapter such as the Dunlop ECB003/ECB003E, or a DC Brick<sup>™</sup> power supply.

### DIRECTIONS

- Run a cable from your guitar to the Uni-Vibe's INPUT jack and run another cable from the Uni-Vibe's OUTPUT jack to your amplifier.
- Start with all controls at 12 o'clock.
- The Uni-Vibe's default setting is Chorus Mode (dry signal mixed with pitch-shifted signal). Push VIBE button to engage Vibrato Mode (pitch-shifted signal onlyindicated by red LED).

- Turn the effect on by depressing the footswitch.
- Rotate LEVEL knob clockwise to increase overall volume or counterclockwise to decrease it.
- Botate SPEED knob clockwise to increase sweep rate of effect or counterclockwise to decrease it.
- Rotate the DEPTH knob clockwise to increase intensity of effect or counterclockwise to decrease it.