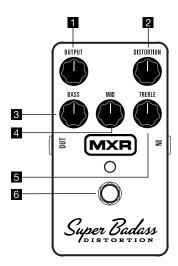

### CONTROLS

- 1 OUTPUT knob controls overall effect volume
- 2 DISTORTION knob controls amount of distortion
- 3 BASS knob cuts or boosts low frequencies
- 4 MID knob cuts or boosts midrange frequencies
- 5 TREBLE knob cuts or boosts high frequencies
- 6 FOOTSWITCH toggles effect on/ bypass (red LED indicates on)